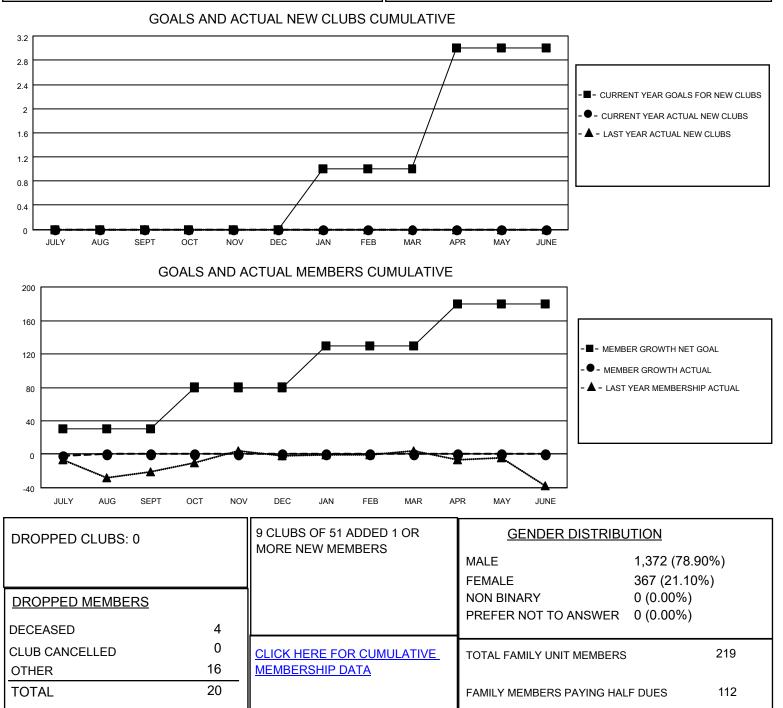

## LOCATION CALIFORNIA

District 4 A1

Results as of: 7/31/2023

| Clubs                 |               |           |               | Members               |                          |                         |                                                    |
|-----------------------|---------------|-----------|---------------|-----------------------|--------------------------|-------------------------|----------------------------------------------------|
| RESULTS FOR 2023-2024 |               |           |               | RESULTS FOR 2023-2024 |                          |                         |                                                    |
| QUARTER               | NEW CLUB GOAL | NEW CLUBS | DROPPED CLUBS | QUARTER               | EMBER GROWTH NET<br>GOAL | MEMBER GROWTH<br>ACTUAL | DROPPED<br>MEMBERS ACTUAL<br>(including transfers) |
| JULY/AUG/SEPT         | 0             | 0         | 0             | JULY/AUG/SEPT         | 30                       | 20                      | 20                                                 |
| OCT/NOV/DEC           | 0             | 0         | 0             | OCT/NOV/DEC           | 50                       | 0                       | 0                                                  |
| JAN/FEB/MAR           | 1             | 0         | 0             | JAN/FEB/MAR           | 50                       | 0                       | 0                                                  |
| APR/MAY/JUNE          | 2             | 0         | 0             | APR/MAY/JUNE          | 50                       | 0                       | 0                                                  |